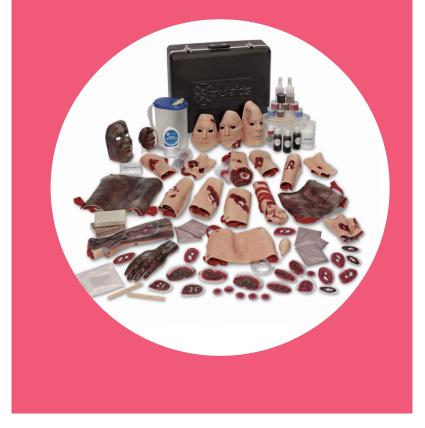

### DATASHEET

Moulages, Bleeding strap-on wounds with reservoir bags and pump assembly, Non-Bleeding Simulated Wounds, Makeup Accessories

# EMT Casualty Simulation Kit Moulages