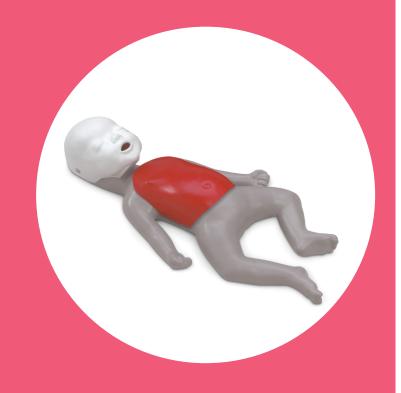

## DATASHEET

The Baby Buddy manikins are lightweight, portable and suitable for an economical and realistic infant CPR training.

They feature a realistic head tilt and chest rise, palpable landmarks, a sanitary airway system and a lightweight and compact design.

## **KEY BENEFITS**

- Practice infant CPR techniques
- Lightweight, portable and economical
- Tough and durable
- Anatomically correct with palpable landmarks
- Airways open only with correct hyperextension
- Visible chest rise during ventilation
- Rebreathing airway
- Sanitary mouth/lung protection bags
- Easy AED training