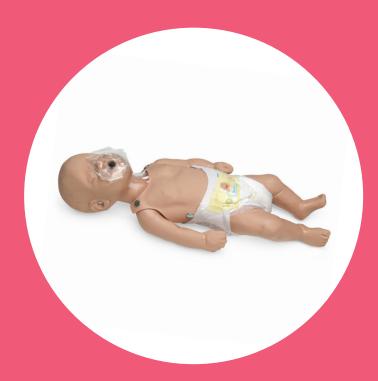

### **DATASHEET**

The Sani-Baby CPR Manikin is an economical infant manikin and features realistic anatomical landmarks including sternum, rib cage and substernal notch.

The manikin allows the training of the BLS algorithm as well as the realistic head tilt to open the airways. A successful ventilation will be indicated by a realistic chest rise.

# Sani-Baby CPR

### **KEY BENEFITS**

- Economical infant manikin for BLS training
- Realistic face and molded hair
- Anatomically correct with palpable landmarks
- Visible chest rise during ventilation
- Sanitary system prevents cross-contamination: single-use face shield/lung system